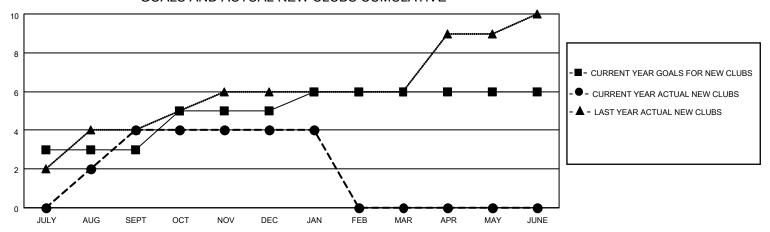

### GOALS AND ACTUAL NEW CLUBS CUMULATIVE

## District 3234D2

| Clubs RESULTS FOR 2022-2023 |   |   |     | Members RESULTS FOR 2022-2023 |     |     |       |
|-----------------------------|---|---|-----|-------------------------------|-----|-----|-------|
|                             |   |   |     |                               |     |     |       |
| JULY/AUG/SEPT               | 3 | 4 | 2   | JULY/AUG/SEPT                 | 255 | 284 | 279   |
| OCT/NOV/DEC                 | 2 | 0 | 228 | OCT/NOV/DEC                   | 100 | 165 | 5,734 |
| JAN/FEB/MAR                 | 1 | 0 | 0   | JAN/FEB/MAR                   | 40  | 51  | 50    |
| APR/MAY/JUNE                | 0 | 0 | 0   | APR/MAY/JUNE                  | 90  | 0   | 0     |