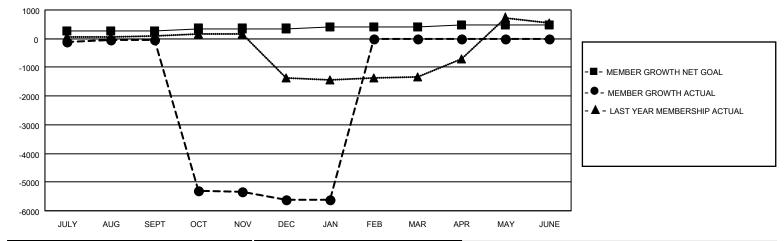

### GOALS AND ACTUAL MEMBERS CUMULATIVE

| DROPPED CLUBS: 230 |       | 49 CLUBS OF 356 ADDED 1 OR<br>MORE NEW MEMBERS | GENDER DISTRIBUTION                   |                |  |
|--------------------|-------|------------------------------------------------|---------------------------------------|----------------|--|
|                    |       | WORE NEW WEINBERS                              | MALE                                  | 3,890 (57.75%) |  |
|                    |       |                                                | FEMALE                                | 2,845 (42.24%) |  |
| DROPPED MEMBERS    |       |                                                | NON BINARY                            | 0 (0.00%)      |  |
|                    |       |                                                | PREFER NOT TO ANSWER 1 (0.01%)        |                |  |
| DECEASED           | 8     |                                                |                                       | (* * )         |  |
| CLUB CANCELLED     | 5,505 | CLICK HERE FOR CUMULATIVE                      | TOTAL FAMILY UNIT MEMBERS             | 5,255          |  |
| OTHER              | 550   | MEMBERSHIP DATA                                | TO METAWIEL GITT INEMBERS             |                |  |
| TOTAL              | 6,063 |                                                | FAMILY MEMBERS PAYING HALF DUES 3,141 |                |  |
|                    |       |                                                |                                       |                |  |

## District 3234D2

| Clubs RESULTS FOR 2022-2023 |   |   |     | Members RESULTS FOR 2022-2023 |     |     |       |
|-----------------------------|---|---|-----|-------------------------------|-----|-----|-------|
|                             |   |   |     |                               |     |     |       |
| JULY/AUG/SEPT               | 3 | 4 | 2   | JULY/AUG/SEPT                 | 255 | 284 | 279   |
| OCT/NOV/DEC                 | 2 | 0 | 228 | OCT/NOV/DEC                   | 100 | 165 | 5,734 |
| JAN/FEB/MAR                 | 1 | 0 | 0   | JAN/FEB/MAR                   | 40  | 51  | 50    |
| APR/MAY/JUNE                | 0 | 0 | 0   | APR/MAY/JUNE                  | 90  | 0   | 0     |